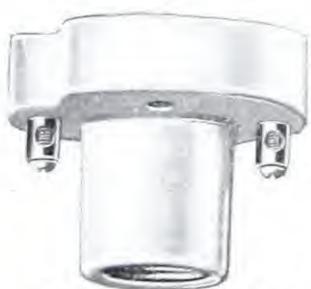

#### SCHEDULE A-STANDARD PACKAGE QUANTITY, 20 OF ONE STYLE OR TRADE NUMBER

A Radial Streethood Body consists of a ventilated iron canopy threaded for ¾-inch pipe or adapter or for 1¼-inch pipe; a porcelain housing with attachments for either multiple or series sockets and a porcelain enameled Radial Reflector with or without diffusing glassware. The porcelain housing is made for use with either inner-wired or outer-wired fixtures and is covered with a weatherproof glaze of an attractive color. Wires leading to the socket may be tied securely in the rim of the porcelain, thus eliminating the necessity of a cross-arm.‡ Where list prices include sockets, Cutter Lamp Grip Multiple Sockets or Regent Film Sockets\* will be supplied.

#### 18-INCH RADIAL BOWL STREETHOOD BODIES

For 60, 80 and 100 C. P. Series and 300-watt or Smaller Multiple Type C Mazda Lamps

|       | For 114-inch<br>Pipe | Description         | Ship.<br>Wt., Lbs. | Price<br>Each |
|-------|----------------------|---------------------|--------------------|---------------|
| 20001 | 20002                | Medium screw socket | 135%               | \$5.70        |
| 20003 | 20004                | Mogul Screw Socket  | 14                 | 6.00          |
| 20005 | 20006                | *Regent Film Socket | 141/4              | 7.00          |
| 20007 | 20008                | Without socket      | $12\frac{3}{4}$    | 5.20          |